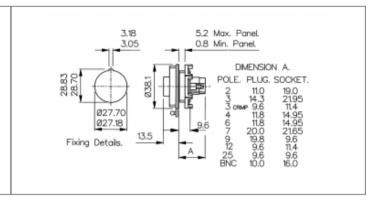

## // Product Description:

- Front Panel Mount Connectors
- Water and dustproof to IP68 when mated with compatible connector
- O Single hole fixing
- O Plug or Socket
- 2, 3, 4, 6, 7, 9, 12, 25 Contact with leading Earth contact on 3 Contact Socket versions
- Screw, Crimp, Crimp/Solder Terminations available depending on part code and number of Contacts
- O Screw contacts supplied fitted, Crimp contacts supplied loose (Crimp/Solder contacts and fitting tools available separately)
- O Choice of coloured inserts to enable positive visual identification of connector:
- Part codes suffixed with a colour code followed by 2 have that colour insert
- Colour choices and colour codes: Blue (BL), Green (GN), Grey (GY), Light Grey (LG), Red (RD), White (WH), Yellow (YL), Black (standard colour, no suffix code)
- O PX0799 rear of panel back shell and 12855 Insulation Boot available separately
- PX0733 Sealing Cap available separately to maintain IP rating of unmated connectors
- Mate with PX07 Series Flex Connectors

UL94HB

Front Panel Mount Connector

Black Insert

IP68, IP69K +70°C

-20°C

4 Contacts

Yes 277V

// Product PDF Links