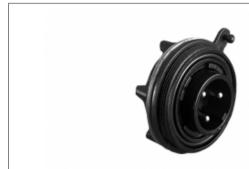

## Product Name // Front Panel Mount Connector PX0747 Series 4 Contact Plug Screw Termination (Contacts Supplied Fitted) Black Insert

View Product Page

## // Product Description:

- Front Panel Mount Connectors
- Water and dustproof to IP68 when mated with compatible connector
- O Single hole fixing
- O Plug or Socket
- 2, 3, 4, 6, 7, 9, 12, 25 Contact with leading Earth contact on 3 Contact Socket versions
- Screw, Crimp, Crimp/Solder Terminations available depending on part code and number of Contacts
- O Screw contacts supplied fitted, Crimp contacts supplied loose (Crimp/Solder contacts and fitting tools available separately)
- O Choice of coloured inserts to enable positive visual identification of connector:
- Part codes suffixed with a colour code followed by 2 have that colour insert
- Colour choices and colour codes: Blue (BL), Green (GN), Grey (GY), Light Grey (LG), Red (RD), White (WH), Yellow (YL), Black (standard colour, no suffix code)
- O PX0799 rear of panel back shell and 12855 Insulation Boot available separately
- PX0733 Sealing Cap available separately to maintain IP rating of unmated connectors
- Mate with PX07 Series Flex Connectors