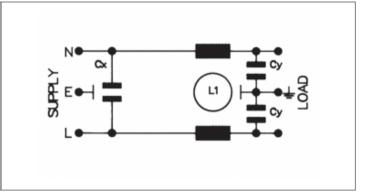

3A PS21/A L/C v3

C14 Inlets

Integral Single Fused

None PF0011

A0330 81.5mm

C14 Cold Condition Inlet

Double Contact High Inrush Marked I/O

250V