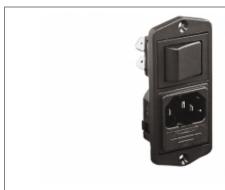

## BVA02/A0330/78 Datasheet

Product Name // Vertical Power Entry Module 81.5mm Top Fixing Flange Mount C14 Cold Condition Inlet Integral Single Fused (PF0011) 2.8mm Tab Termination A0330 Filter (3A PS21/A L/C v3) Double Contact High Inrush Switch Marked 1/0

## // Product Description:

- 0 Vertical Power Entry Module 67.5mm/81.5mm (part codes prefixed BVA) and 59mm/72.3mm (part codes prefixed BVB)
- 0 Screw fix to panel via choice of fixing flanges, depending on part code:
- O Part codes prefixed BVA: Top fixing flanges
- 0 Part codes prefixed BVB: Side fixing flanges
- 0 C14 Cold Condition Inlet with integral fuseholder(s) depending on part code:
- Part codes prefixed BVA01, BVB01, BVA02, BVB02: PF0011 Single Fused Inlet
- 0 Part codes prefixed BVA15, BVB15, BVA16, BVB16: PF0033 Twin Fused Inlet

- 0 Choice of Termination depending on part code:
- Part codes prefixed BVA01, BVB01, BVA15, BVB15: 6.3mm Tab 0
- O Part codes prefixed BVA02, BVB02, BVA16, BVB16: 2.8mm Tab
- 0 Choice of mains filter depending on part code:
- 0 Part codes containing /Z0000 are unfiltered
- 0 Choice of mains filter options (part codes containing codes starting /A)
- 0 Choice of many other options as specified by individual part code, including indicators, illuminated switches, switch markings, etc

3A PS21/A L/C v3

C14 Inlets

Integral Single Fused

None PF0011

A0330 81.5mm

C14 Cold Condition Inlet

Double Contact High Inrush Marked I/O

250V