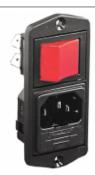

## BVA02/A0330/77 Datasheet

Product Name // Vertical Power Entry Module 81.5mm Top Fixing Flange Mount C14 Cold Condition Inlet Integral Single Fused (PF0011) 2.8mm Tab Termination A0330 Filter (3A PS21/A L/C v3) Double Contact Illuminated Switch Marked I/O Green

## // Product Description:

- 0 Vertical Power Entry Module 67.5mm/81.5mm (part codes prefixed BVA) and 59mm/72.3mm (part codes prefixed BVB)
- 0 Screw fix to panel via choice of fixing flanges, depending on part code:
- 0 Part codes prefixed BVA: Top fixing flanges
- 0 Part codes prefixed BVB: Side fixing flanges
- 0 C14 Cold Condition Inlet with integral fuseholder(s) depending on part code:
- 0 Part codes prefixed BVA01, BVB01, BVA02, BVB02: PF0011 Single Fused Inlet
- 0 Part codes prefixed BVA15, BVB15, BVA16, BVB16: PF0033 Twin Fused Inlet

**IEC Connectors** 

Power Entry Modules

3A PS21/A L/C v3 C14 Inlets

Integral Single Fused

None PF0011 A0330 Green 81.5mm

C14 Cold Condition Inlet

Double Contact Marked I/O Illuminated

250V