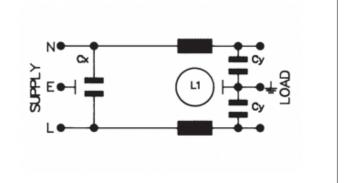

- 0 Choice of Termination depending on part code:
- 0 Part codes prefixed BVA01, BVB01, BVA15, BVB15: 6.3mm Tab
- 0 Part codes prefixed BVA02, BVB02, BVA16, BVB16: 2.8mm Tab
- 0 Choice of mains filter depending on part code:
- 0 Part codes containing /Z0000 are unfiltered
- Choice of mains filter options (part codes containing codes starting /A)
- 0 Choice of many other options as specified by individual part code, including indicators, illuminated switches, switch markings, etc

**IEC Connectors** 

Power Entry Modules

3A PS21/A L/C v3 C14 Inlets

Integral Single Fused

None PF0011 A0330 Green 81.5mm

C14 Cold Condition Inlet

Double Contact Marked I/O Illuminated

250V